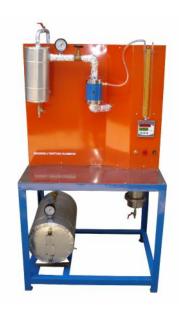

## **SEPARATING & THROTTLING CALORIMETER (EE-1622)**

## **SEPARATING CALORIMETER**

It consists of two concentric chambers, the inner chamber and the outer chamber, which communicates with each other through an opening at the top. As the steam discharges through the metal basket, which has a large number of holes, the water particles due to their heavier momentum get separated from the steam and collect in the chamber. The comparatively dry steam in the inner chamber moves up and then down aging through the annular space between the two chambers and enters the Throttling Calorimeter.

It consists a narrow throat (Orifice). Pressure and temperature are measured by pressure gauge and thermometer. The steam after throttling process passes through the heat exchanger and condensate is collected. Steam Generator is also provided to supply the saturated steam (Max) at 2kg/cm2 pressure. There is no need of boiler.